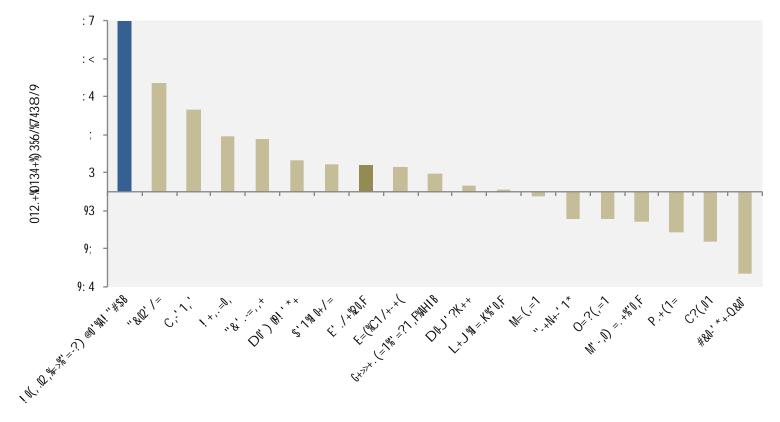

08<9+%! '''\$(%56)0%12B+%: +%23A+,/%A28<,%8<%7; /: %, -7F+9/,%8<%G32B+%H%2,%D+..%2,%G32B+%H% 12/: (%2<B%: +%, +9; <B%23A+,/%A28<,%8<%G32B+%H%2+2B8<A%21; <A%&' ()JKL5' %B8,/389/,E

- G32B+%HME56) 0%/-B+</%+3>; 312<9+%A3+D%74%##%?; 8</,%<%+2B8<A%2<B%HN%?; 8</,%<%12/:
- G32B+%IM%56)0%/-B+</%?+3>;312<9+%A3+D%74%##%?;8</,%8<%2<B%#I%?;8</,%8<%12/:E%

08 < 9 + % "" \$C%: +% + 3>; 312 < 9 + % > % ? + 982.% B - 92/8; < % / - B + </, % 2, % - 7, /2 < / 82...4% < 93 + 2, + B% $8 < \% ; /: \% - 7F + 9/\23 + 2, \2 < B\A32B + \% + @ + .., E\$56) 0\% 2, \2, .., ; \% + + < \% / + 2B4\\A28 < , \% < \%? + 3>; 312 < 9 + \%$  $; @ + 3\% 81 + \%; 3\% .290\% / - B + </, \2 < B\%; 3\% / - B + </, \D: ; \% + 9 + \% + \% 3 + + \2 < B\% + B - 9 + B\%? 3\% + \%$  $.- < 9: +, \\PQ^*RS\% < \% ; /: \% - 7F + 9/\23 + 2, \2 < B\%A32B + \% + @ + .., E$ 

T+/D++<%! "#U%2<B%! "#\$M

- G32B+%H%,9;3+,%1?3;@+B%<%7;/:%,-7F+9/,%/;%/:+%:8A:+,/%+@+.%,8<9+%/'''\$E
- G32B+%I%,9;3+,%8A<8>892</.4%1?3;@+B%8<%7;/:%,-7F+9/,%/;%/:+%8A:+,/%+@+.%8<9+%I'''\$E