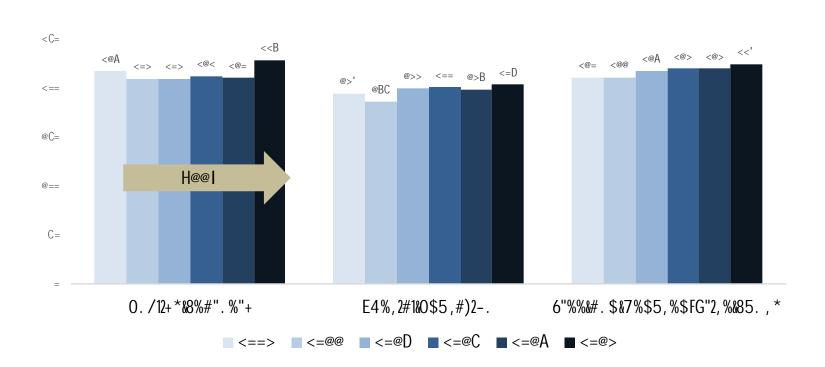

08<9+%! '''\$(%56)0%12B+%: +%23A+,/%A28<,%8<%7; /: %, -7F+9/,%8<%G32B+%H%2,%D+..%2,%G32B+%H% 12/: (%2<B%: +%, +9; <B%23A+,/%A28<,%8<%G32B+%H%2+2B8<A%21; <A%&' ()JKL5' %B8,/389/,E

- G32B+%HME56) 0%/-B+</%+3>; 312<9+%A3+D%74%##%?; 8</,%<%+2B8<A%2<B%HN%?; 8</,%<%12/:
- G32B+%IM%56)0%/-B+</%?+3>;312<9+%A3+D%74%##%?;8</,%8<%2<B%#I%?;8</,%8<%12/:E%

08 < 9 + % "" \$C%: +% + 3>; 312 < 9 + % > % ? + 982.% B - 92/8; < % / - B + </, % 2, % - 7, /2 < / 82...4% < 93 + 2, + B% $8 < \% ; /: \% - 7F + 9/\23 + 2, \2 < B\A32B + \% + @ + .., E\$56) 0\% 2, \2, .., ; \% + + < \% / + 2B4\\A28 < , \% < \%? + 3>; 312 < 9 + \%$  $; @ + 3\% 81 + \%; 3\% .290\% / - B + </, \2 < B\%; 3\% / - B + </, \D: ; \% + 9 + \% + \% 3 + + \2 < B\% + B - 9 + B\%? 3\% + \%$  $.- < 9: +, \\PQ^*RS\% < \% ; /: \% - 7F + 9/\23 + 2, \2 < B\%A32B + \% + @ + .., E$ 

T+/D++<%! "#U%2<B%! "#\$M

- G32B+%H%,9;3+,%1?3;@+B%<%7;/:%,-7F+9/,%/;%/:+%:8A:+,/%+@+.%,8<9+%/'''\$E
- G32B+%I%,9;3+,%8A<8>892</.4%1?3;@+B%8<%7;/:%,-7F+9/,%/;%/:+%8A:+,/%+@+.%8<9+%I'''\$E