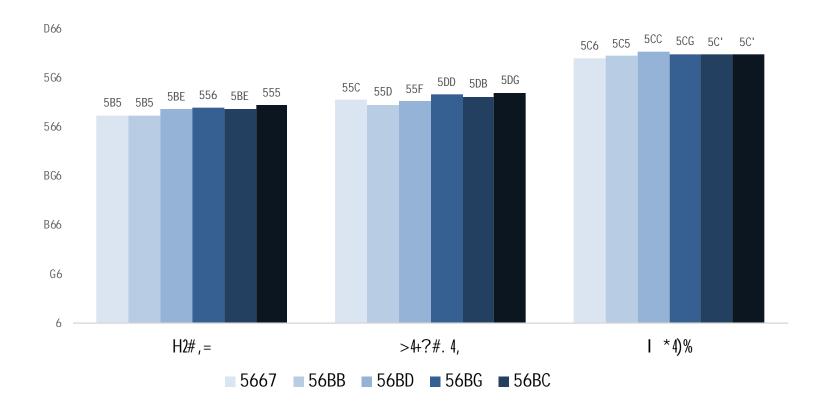

# ! "#%&"&"%#() \*&+, -"%+&#. -) \*&/(+O#)(, 1&23(4%1&#)

! "#\$%&' &( #) \*&+, - "%+&#( -. /&+)O\$%.)+&-1&#22&"#, %+&\*#3%&A., "%#+%\$&+4., %&56678& 9#")4, O2#"2:;&<2#, =&#. \$&>4+?#.4, &+)O\$%.)+&( #\$%&+)#)4+)4, #22: &+4/.414, #.)&/"-@)\*A

# ! "#\$%&' &( #) \* &+, - "%+&# ( -. /&O. /12+ \* &1%#". %"+3&+4%, 2#1&%\$5, #)2-. &+)5\$%. )+3&#. \$& 678&+)5\$%. )+&\*#9%&+2/. 2:2, #. )1; &2. , "%#+%\$&+2. , %&<==>?

O1/2%3415+%6%?!""\$%?!"#\$%89% -8;4<-=

 $! "#\%\&' \&''\%\#() *\&+, - "\%+\&\#. -) *\&/O(1\%\&+12\%) 1+\&O\#3\%\&(), "\%\#+\%\&\&+(), \%\&45567\&89\#, :\&\#) \&\& ; (+<\#)(, \&+12\%) 1+\&+, - "\%+\&(), "\%\#+\%\&\&^{-}-. \&45?@A$ 

### ! "#\$%&' &( #) \* &+, - "%+&# ( -. /&O1#, 2&+)3\$%.)+&\* #4%&+5/.565, #.)17&5., "%#+%\$&+5., %&899:;