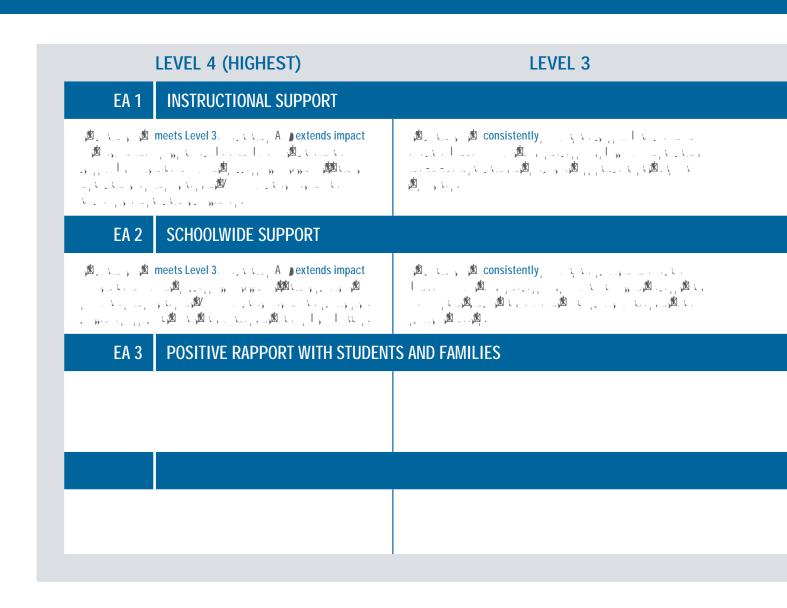

# EDUCATIONAL AIDE STANDARDS (EA)

| LEVEL 2 | LEVEL 1 (LOWEST) |
|---------|------------------|
|         |                  |
|         |                  |
|         |                  |
|         |                  |
|         |                  |
|         |                  |
|         |                  |
|         |                  |
|         |                  |
|         |                  |