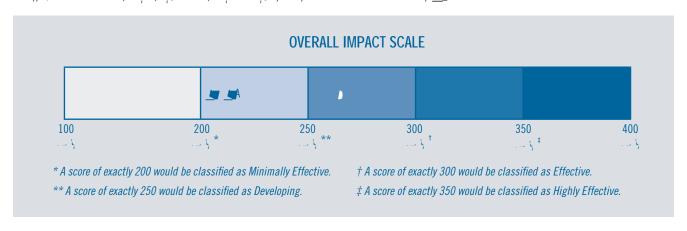

### SIGNIFICANTLY BELOW STANDARD

ير 🖈 🖈 , 🖊 2 or more 🚉 بر 🛴 📜 نام د ا 

」邀读,,2 or more \_\_\_\_\_\_\_\_\_\_\_\_\_\_\_,( t ),, t t بنا کلوگ دو وید برو بیوانا بنا براه گلودی ایا و داشت 

Ineffective:  $(x_1, x_2, \dots, x_n, x_n, \dots, x_n,$ 