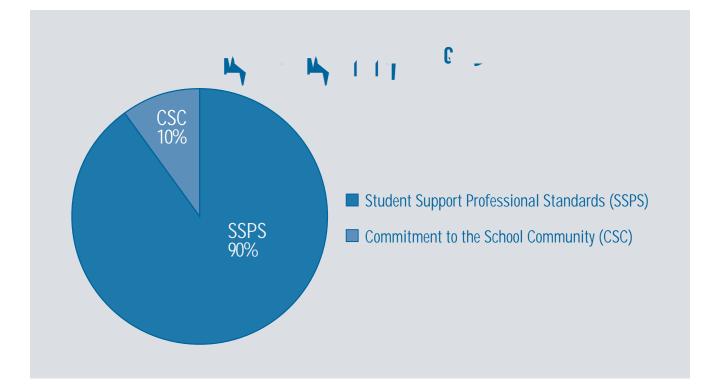

## What are the IMPACT components for members of Group 8?

rrigin rr

 $[1, (1), \dots, 1, (n), \dots, n] = \{1, (n), \dots, n\} = \{1, n\}, \dots, n = \{1,$ 

r, r I ( )