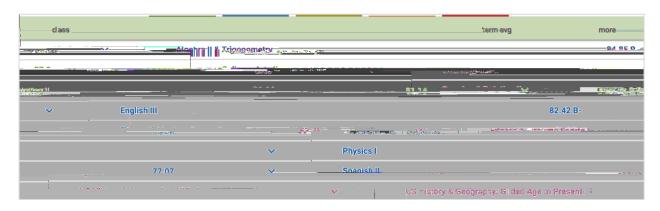

From the Home page select the Grades button to access the following:

Grades and a current list of classes

| < | Expanding the class from the ^ provides the opportunity to o Email the teacher |                              |  |  |  |  |  |
|---|--------------------------------------------------------------------------------|------------------------------|--|--|--|--|--|
|   | 0                                                                              | Gauge achievement            |  |  |  |  |  |
|   |                                                                                |                              |  |  |  |  |  |
|   |                                                                                |                              |  |  |  |  |  |
|   |                                                                                |                              |  |  |  |  |  |
|   |                                                                                |                              |  |  |  |  |  |
|   | 0                                                                              | Look at <b>Grade Details</b> |  |  |  |  |  |
|   |                                                                                |                              |  |  |  |  |  |
|   |                                                                                |                              |  |  |  |  |  |
|   |                                                                                |                              |  |  |  |  |  |
|   |                                                                                |                              |  |  |  |  |  |

o Look at Weights & Averages

From the Home page select the Attendance button to access the following: