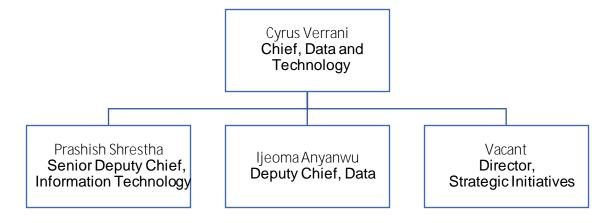

## Office of Data and Technology

TheInformation Technology team providesDCPS studentsand staff, inevery school, with the infrastructure, systems and support to use technology effectively to accelerate studentachievement.